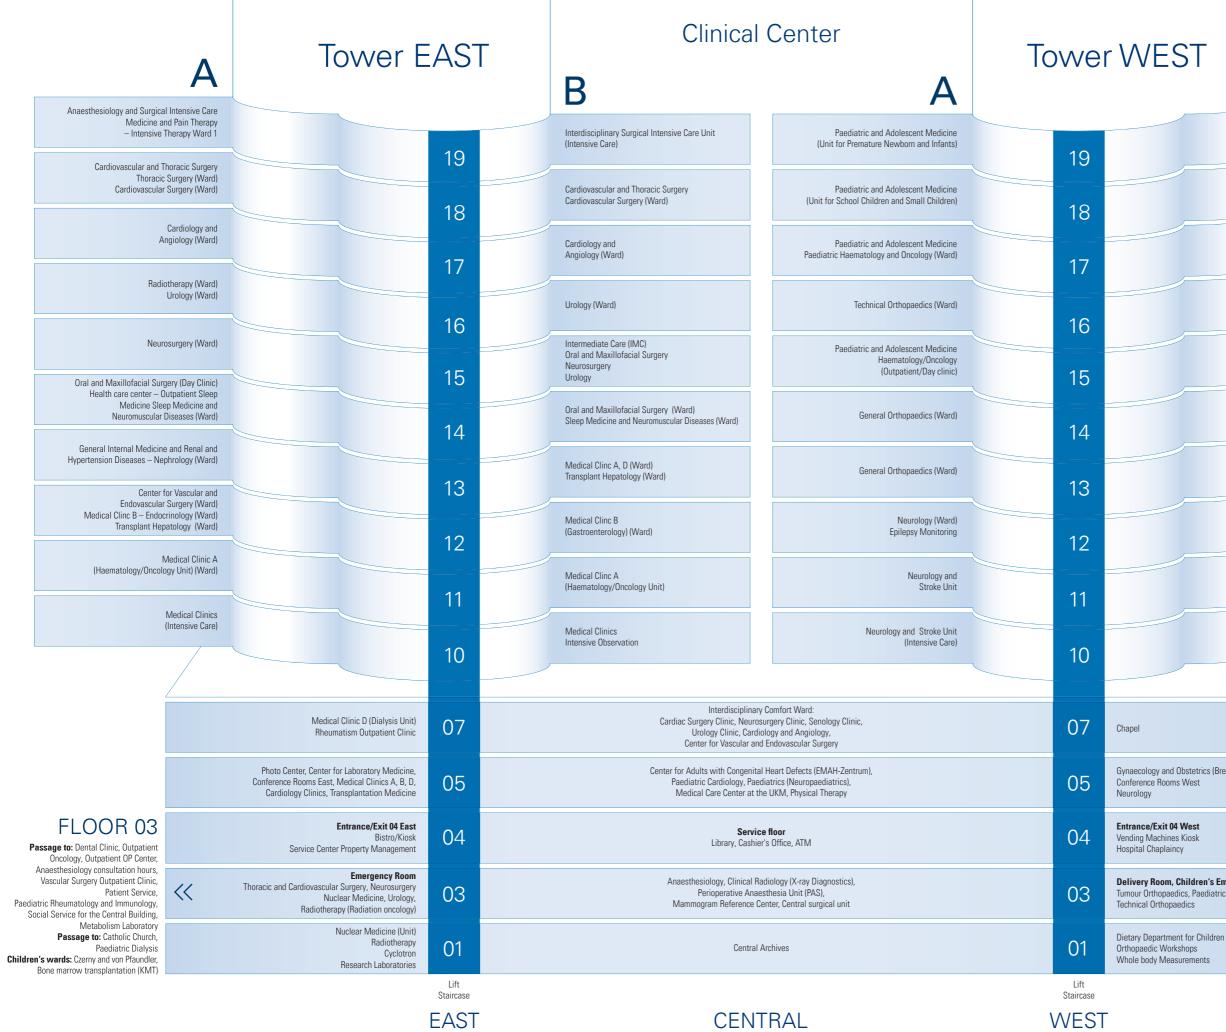

| ST | В                                                                         |
|----|---------------------------------------------------------------------------|
|    | Paediatric and Adolescent Medicine<br>(Intensive care)                    |
|    | Paediatric and Adolescent Medicine<br>Paediatric Cardiology (Ward)        |
|    | Paediatric and Adolescent Medicine<br>Neurology (Short-Stay Ward)         |
|    | Neurological Day Clinic                                                   |
|    | Center for Oncology (Day Clinic)                                          |
|    | General Orthopaedics (Paediatric Unit)<br>Paediatric Surgery (Unit)       |
|    | General Orthopaedics (Ward)                                               |
|    | Neurology (Ward)<br>Sleep Laboratory<br>Pre-Surgical Epilepsy Diagnostics |
|    | Currangelagy (Mard)                                                       |

Gynaecology (Ward)

Obstetrics with Neonatal Room

Gynaecology and Obstetrics (Breast Center)

## Delivery Room, Children's Emergency Room

Tumour Orthopaedics, Paediatric and Adolescent Medicine,

Last updated: 3.2019